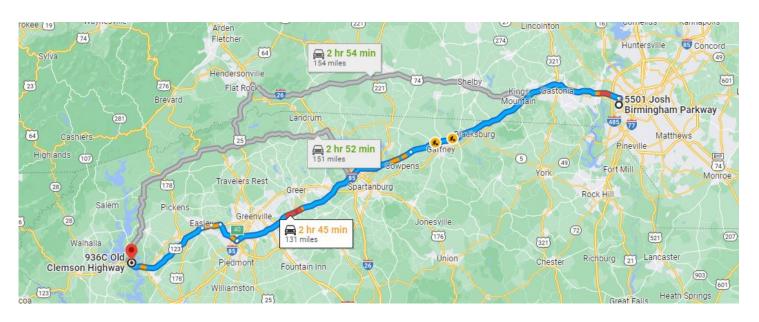

# Charlotte-Douglas International Airport (CLT) Directions

5501 Josh Birmingham Parkway, Charlotte, NC 28208 | (704) 359-4013 | www.cltairport.com

## Route highlighted in blue:

- 1. Follow Josh Birmingham Pkwy from CLT for about a mile and continue onto Little Rock Rd. Then merge onto I-85 S toward Gastonia.
- 2. Stay on I-85 S for 52 miles then keep left at the fork to stay on I-85 S fro another 46 miles until exit 40 for SC-153 N toward Easley. Parts of I-85 S are under construction with lane closures.
- 3. Merge onto SC-153 and travel 5.5 miles. Then take the ramp onto US-123 S. Keep left to stay on US-123 S for 24 miles.
- 4. Turn right at the traffic light onto Old Clemson Highway. Food Lion will be on your immediate right.
- 5. Follow Old Clemson Highway for 0.7 miles and turn left into Eagles Landing Office Park. ISS is in the building on the left. Enter through the front, lower-level entrance of the building (936C).