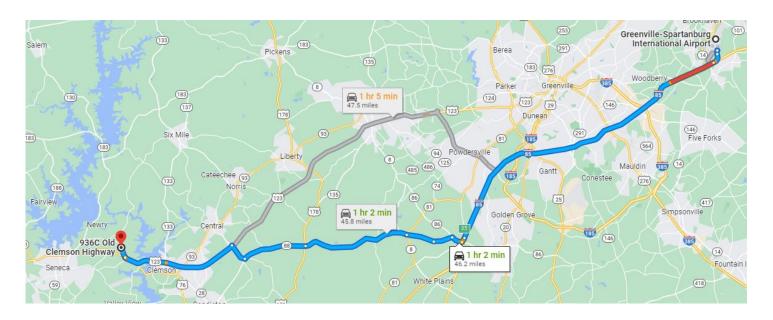

# Greenville-Spartanburg International Airport (GSP) Directions

2000 GSP Drive, Greer, SC 29651 | (864) 877-7426 | www.gspairport.com

## Route highlighted in blue:

- 1. Exit GSP onto I-85 South and follow I-85 for 21 miles until exit 35 for SC-86 toward Easley/ Piedmont.
- 2. Turn right onto SC-86 E and travel 0.7 miles.
- 3. Turn left onto Major Rd and after 1.2 miles continue onto Moore Rd.
- 4. After 1.8 miles, continue on to SC-8 W/SC-88 and travel 11 miles.
- 5. Turn right onto 18 Mile Rd/State Rd S-39-18 and travel 1.3 miles to merge onto US-123 S toward Clemson.
- 6. Travel 7.5 miles to turn right at the traffic light onto Old Clemson Highway. Food Lion will be on your immediate right.
- 7. Follow Old Clemson Highway for 0.7 miles and turn left into Eagles Landing Office Park. ISS is in the building on the left. Enter through the front, lower-level entrance of the building (936C).