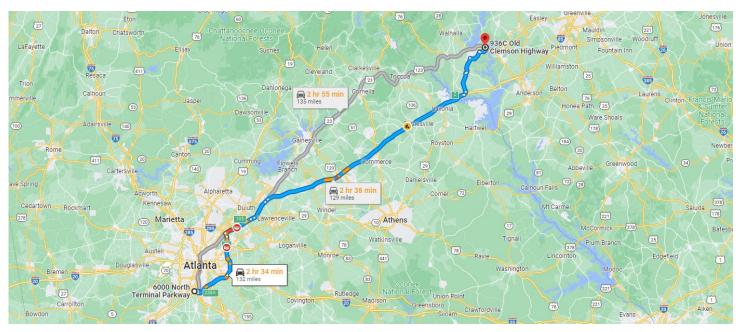

# Hartsfield-Jackson International Airport (ATL) Directions

6000 N Terminal Parkway, Atlanta, GA 30320 | (800) 897-1910 | www.atl.com

## Route highlighted in blue:

- 1. Exit the airport and head towards I-75 S. head east on Maynard H. Jackson Jr. Blvd for a mile, continue onto Charles W Grant Pkwy, then turn left to merge onto I-75 S.
- 2. After a half mile, take exit 238A to merge onto I-285 E toward Augusta. Travel I-285 E for 11.3 miles and keep left to continue on I-285 N for 12.3 miles.
- 3. Take exit 33 for Greenville/I-85 N. Stay on I-85 for 86.7 miles to exit 2 for SC-59 toward Fair Play/ Seneca.
- 4. Turn left onto SC-59 N and after a mile stay left to continue on SC-59 N. Travel 6 miles then turn right on SC-24 E/SC-59 N and 0.3 miles after, take a left to stay on SC-59 N.
- 5. Turn right onto Wells Hwy, continue 4 miles until Shiloh Road, and turn right. Travel 0.3 miles.
- 6. Turn left onto Davis Creek Road and continue 2 miles. At the traffic light, continue straight through and travel 0.7 miles before turning left into Eagles Landing Office Park. ISS is in the building on the left. Enter through the front, lower-level entrance of the building (936C).